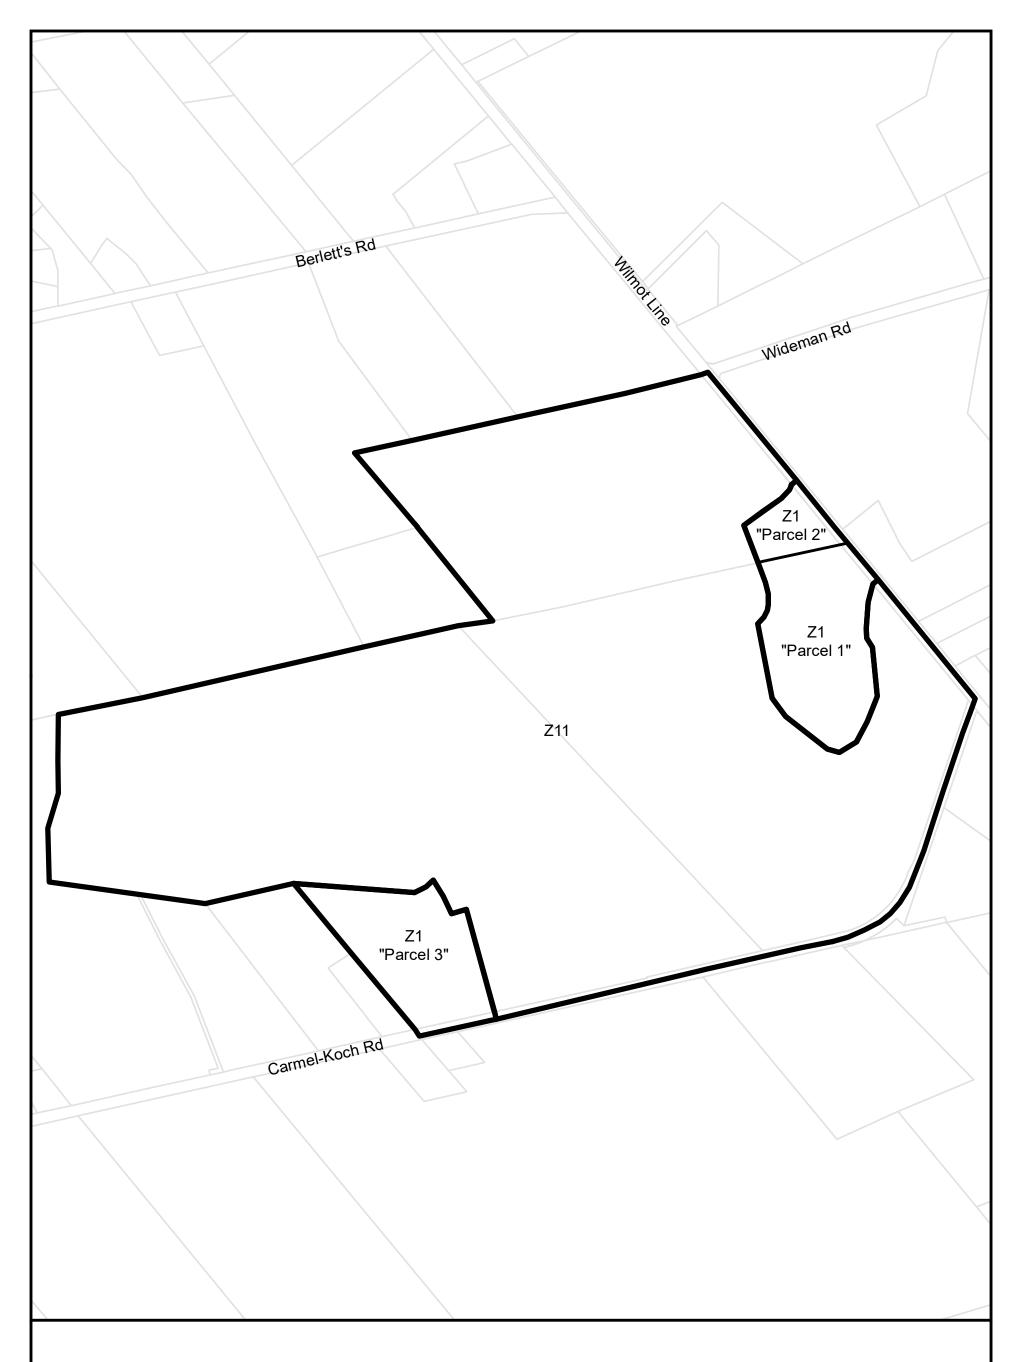

### Part of Lot 20, Concession North of Bleams Road

This is Section 22.306 of Schedule 'B' to Zoning By-Law 83-38 as amended by By-law 2020-26 on August 24, 2020 and further amended by By-law 2023-27.

Parcels (c) Teranet Land Information Services Inc. and its licensors, 2024
May not be reproduced without permission
THIS IS NOT A PLAN OF SURVEY