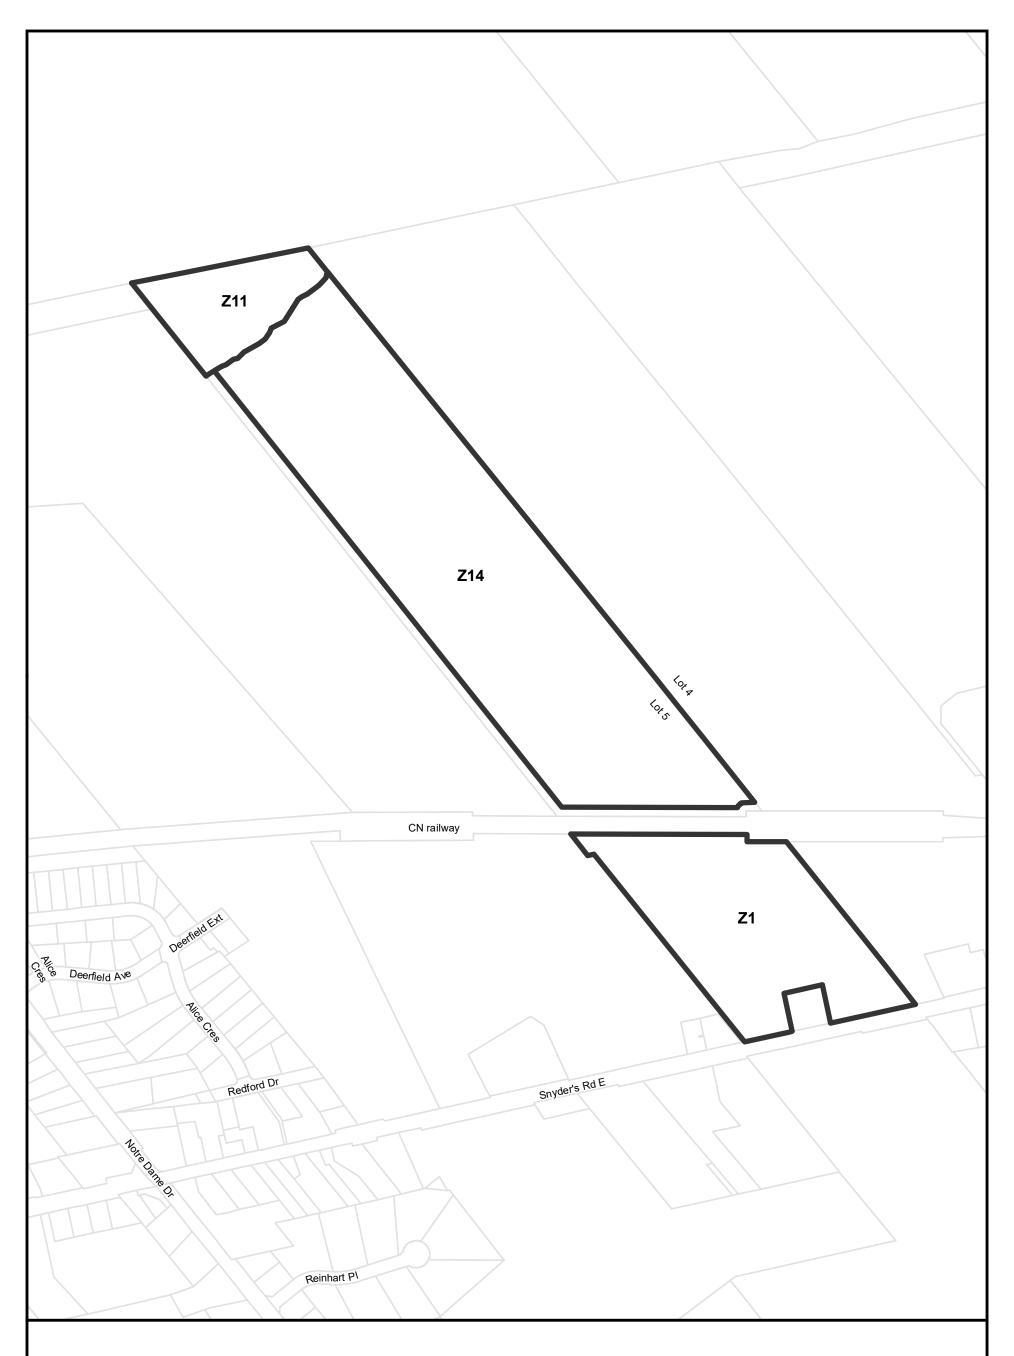

## Part of Lots 22 and 23 Concession North of Snyder's Road

Township of Wilmot Zoning By-law
This is Section 22.281 of Schedule 'B' to Zoning By-Law 83-38 as amended by By-law 2020-26 on August 24, 2020.

Parcels (c) Teranet Land Information Services Inc. and its licensors, 2021
May not be reproduced without permission
THIS IS NOT A PLAN OF SURVEY