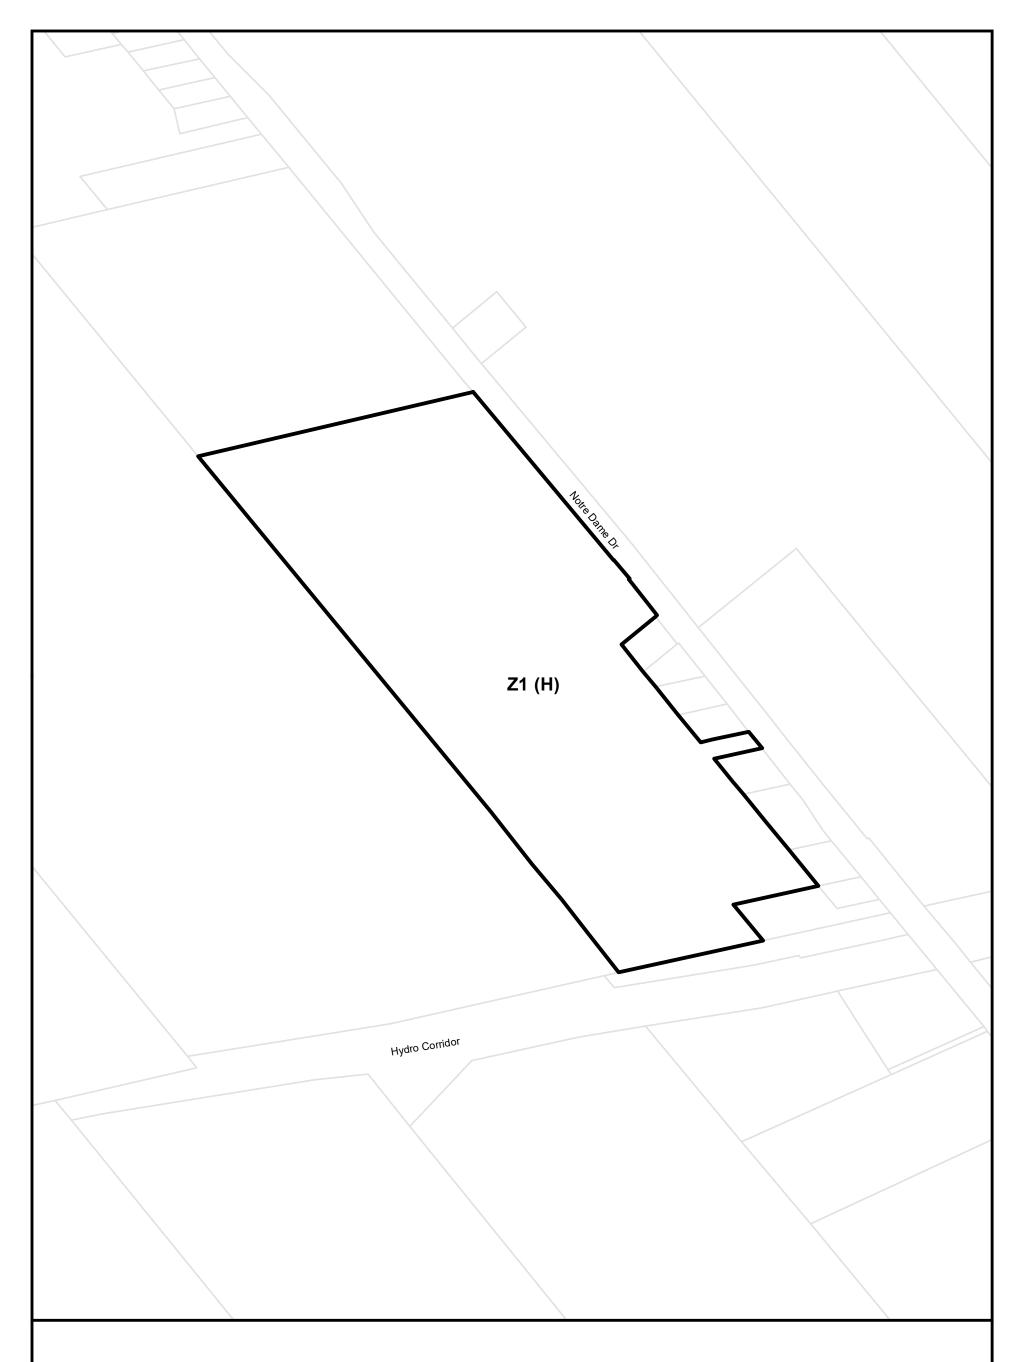

Township of Wilmot Zoning By-law
This is Section 22.276 of Schedule 'B' to Zoning By-Law 83-38 as amended by By-law 2020-26 on August 24, 2020.

Parcels (c) Teranet Land Information Services Inc. and its licensors, 2021
May not be reproduced without permission
THIS IS NOT A PLAN OF SURVEY

## Part of Lots 22 and 23 Concession North of Snyder's Road









Township of Wilmot Zoning By-law
This is Section 22.281 of Schedule 'B' to Zoning By-Law 83-38 as amended by By-law 2020-26 on August 24, 2020.

Parcels (c) Teranet Land Information Services Inc. and its licensors, 2021
May not be reproduced without permission
THIS IS NOT A PLAN OF SURVEY

# Part of Lot 7 Concession South of Erb's Road









Township of Wilmot Zoning By-law
This is Section 22.285 of Schedule 'B' to Zoning By-Law 83-38 as amended by By-law 2020-26 on August 24, 2020.

Parcels (c) Teranet Land Information Services Inc. and its licensors, 2021
May not be reproduced without permission
THIS IS NOT A PLAN OF SURVEY

## Part of Lots 17 and 18 Concession 4, Block B Being Part 1 Plan 58R-16333

0 115 230 Metre:







This is Section 22.294 of Schedule 'B' to Zoning By-Law 8