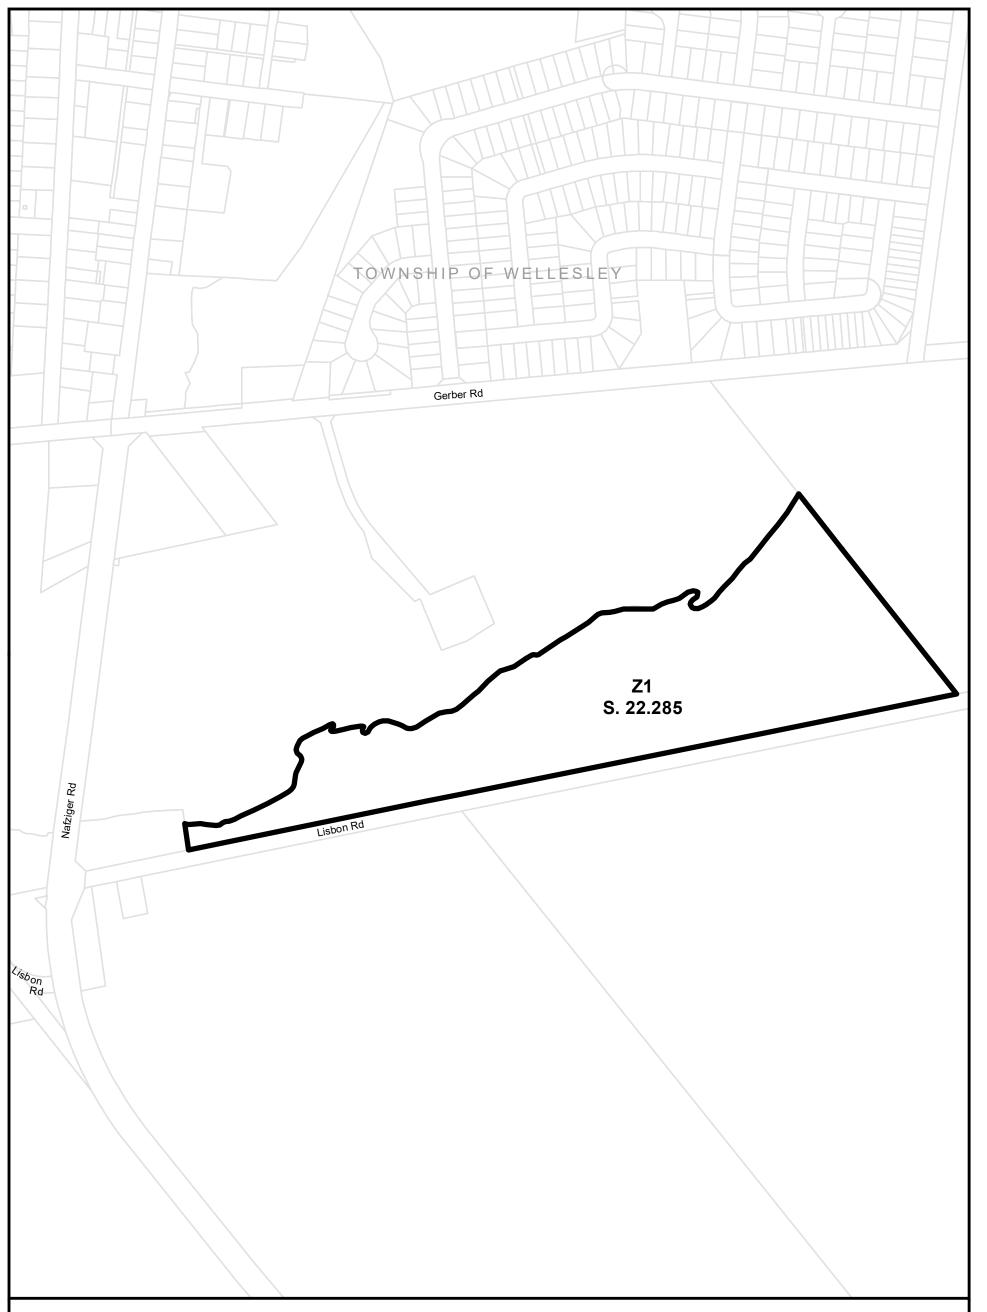

# Part of Lot 7 Concession South of Erb's Road

Township of Wilmot Zoning By-law
This is Section 22.285 of Schedule 'B' to Zoning By-Law 83-38 as amended by By-law 2020-26 on August 24, 2020.

Parcels (c) Teranet Land Information Services Inc. and its licensors, 2021
May not be reproduced without permission
THIS IS NOT A PLAN OF SURVEY