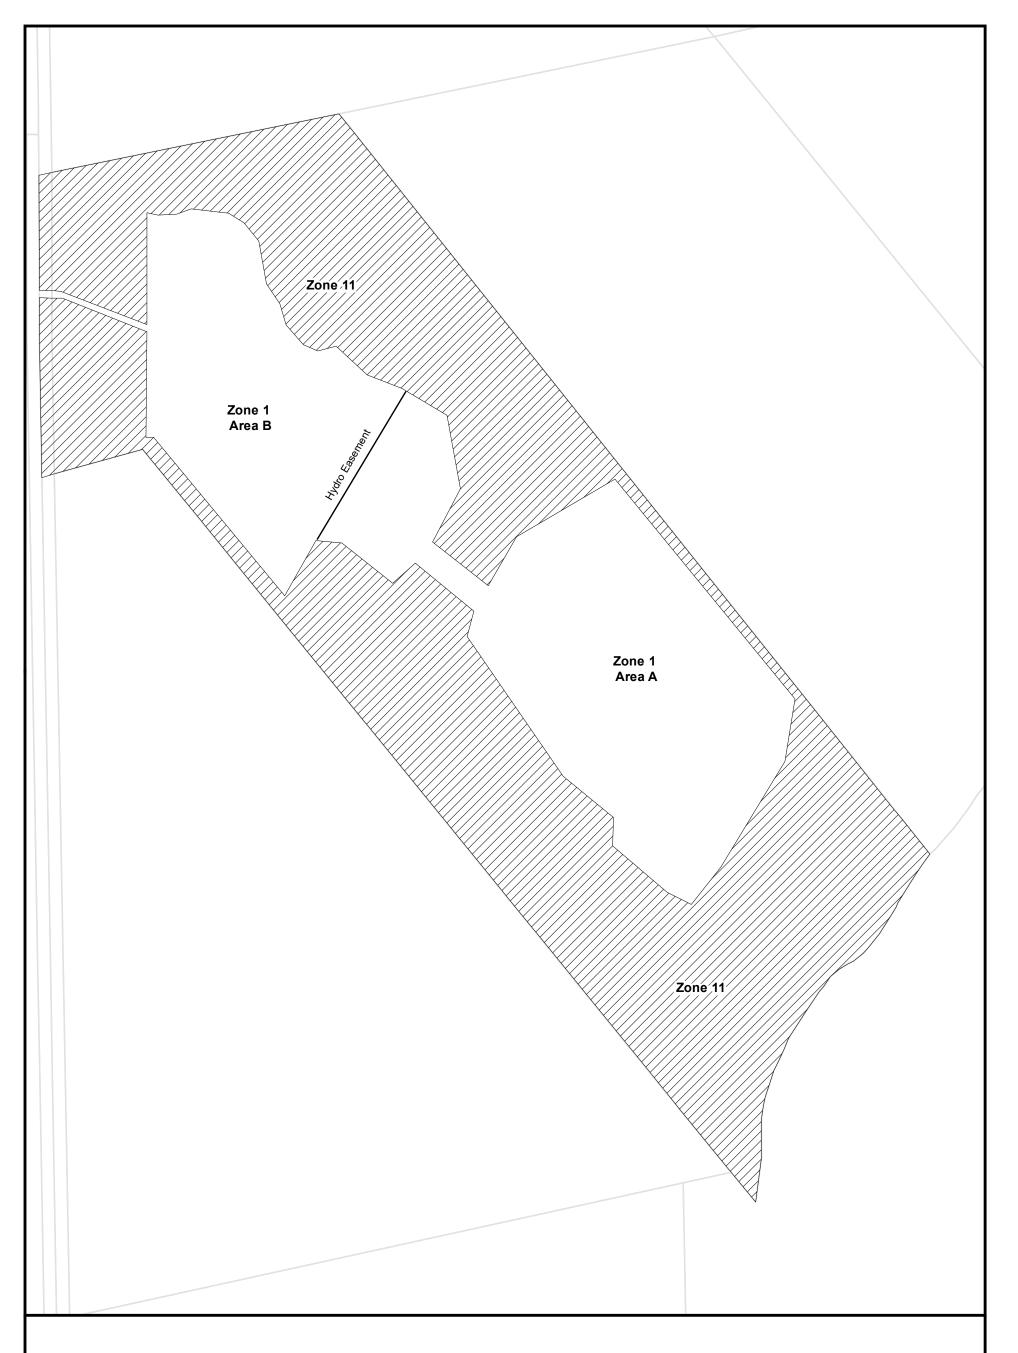

### Part of Lot 20, Concession North of Bleams Road

This is Section 22.306 of Schedule 'B' to Zoning By-Law 83-38 as amended by By-law 2020-26 on August 24, 2020 and further amended by By-law 2023-27.

Parcels (c) Teranet Land Information Services Inc. and its licensors, 2024
May not be reproduced without permission
THIS IS NOT A PLAN OF SURVEY