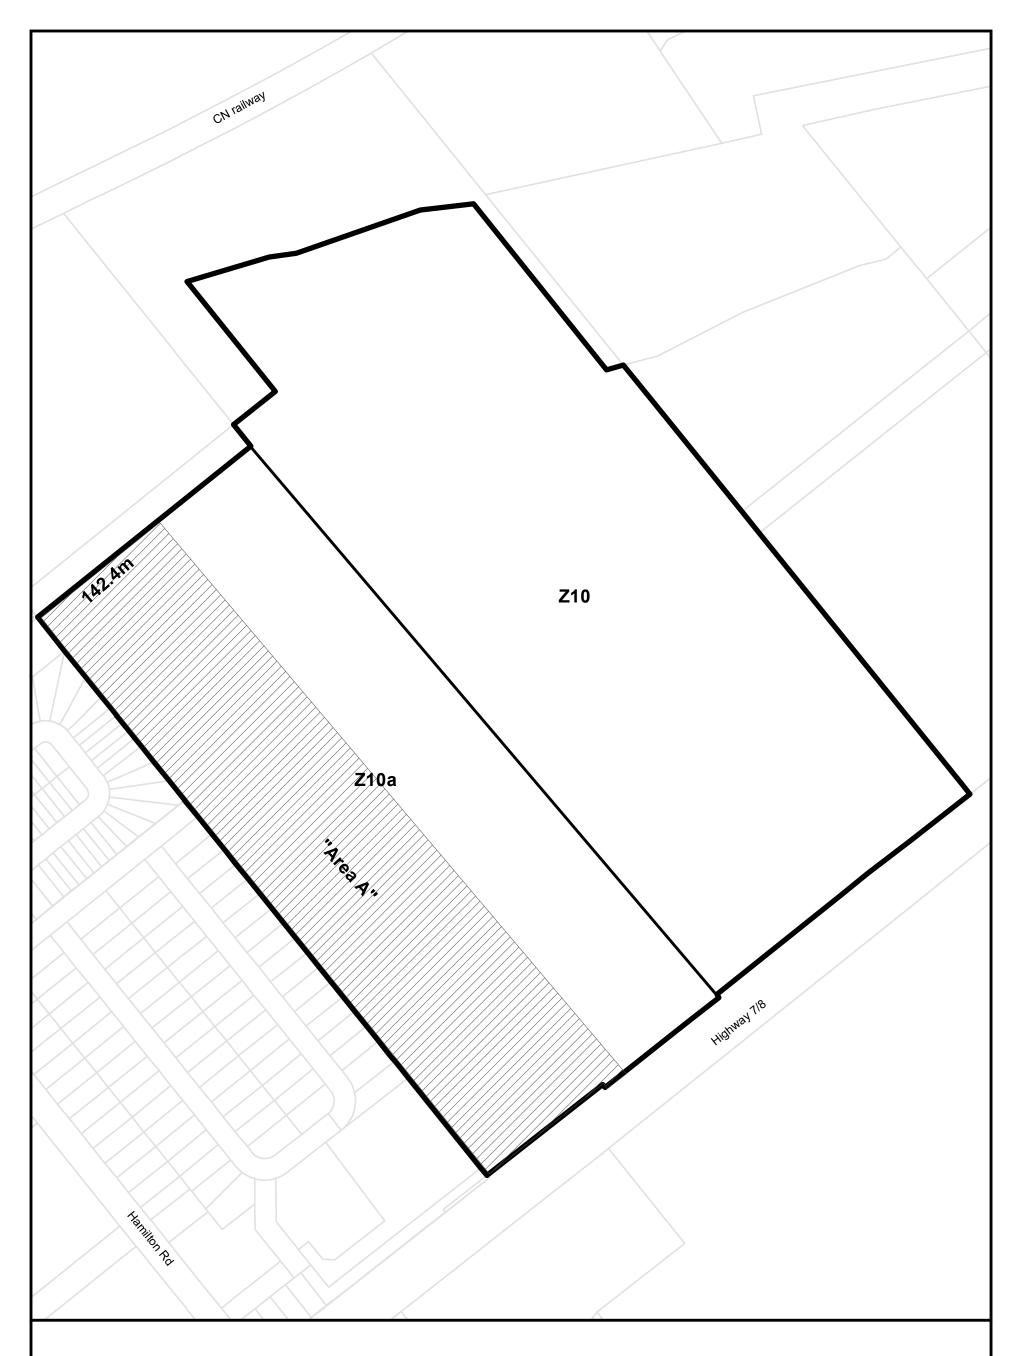

## Part of Lots 17 and 18 Concession 4, Block B Being Part 1 Plan 58R-16333

0 115 230 Metre:

This is Section 22.294 of Schedule 'B' to Zoning By-Law 83-38 as amended by By-law 2020-26 on August 24, 2020 and further amended by By-law 2021-008.